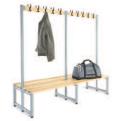

### **ACTIVE**COAT<sup>®</sup> hygienic, hard wearing and anti-bacterial

99.9% REDUCTION OF BACTERIA INCLUDING MRSA & E-COLI for the life of the coating

OVERHEAD HANGING BENCH double sided with polymer slats and anti-theft hangers

single sided with timber slats shown with under bench shelf

TYPE G

**TYPE A** 

i i i i i i i i i

WALL HOOK STRIP

polymer

**TYPE G** 

OVERHEAD

anti-theft hangers

HANGING BENCH

single sided with timber slats and

TYPE D

TYPE D

single sided with polymer slats

TYPE B