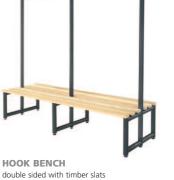

### **ACTIVE**COAT<sup>®</sup> hygienic, hard wearing and anti-bacterial

99.9% REDUCTION OF BACTERIA INCLUDING MRSA & E-COLI for the life of the coating

OVERHEAD HANGING BENCH double sided with polymer slats and anti-theft hangers