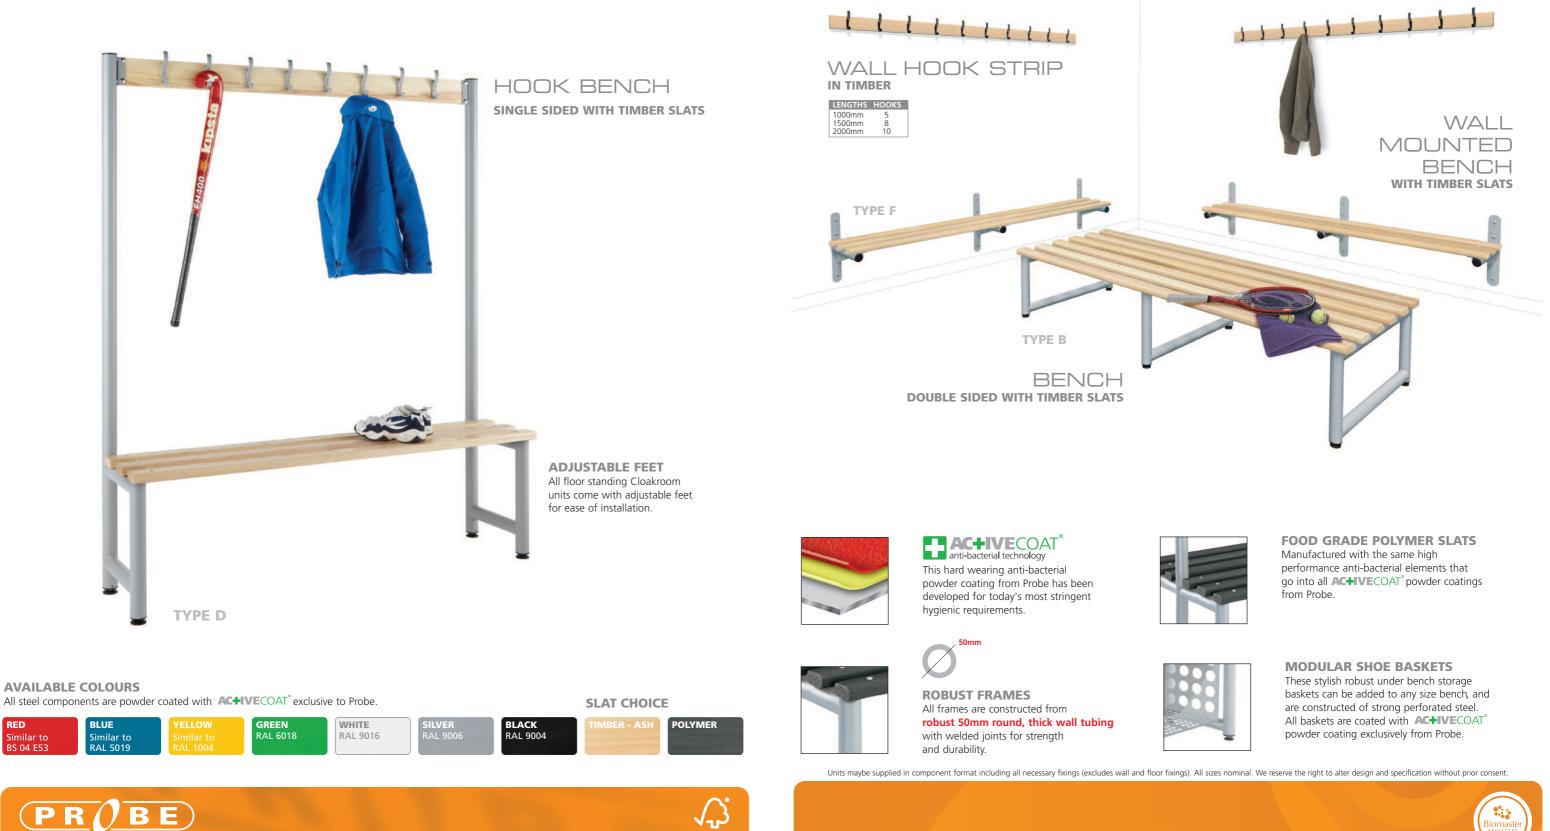

### PREMIUM CLOAKROOM

Probe offers this comprehensive range of easy install Cloakroom units with a wide choice of options and accessories, ensuring you will find exactly what you are looking for. All units are available in a choice of six exciting colours to match your interior.

## PREMIUM CLOAKROOM

**FLOOR ANCHOR** Optional floor anchors are available for all floor standing units. Fixings not supplied.

TYPE A

RED

Similar to BS 04 E53