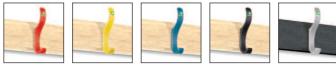

### PREMIUM CLOAKROOM

**SLAT OPTIONS** All Cloakroom equipment is available in both solid timber (Ash) or Polymer.

**PREMIUM CLOAKROOM UNITS ARE DELIVERED PRE ASSEMBLED** FOR INSTANT USE

**COAT HOOKS** These virtually unbreakable, polymer coat hooks, have been ergonomically designed and contain AC+IVECOAT technology.

WOOD HOOK STRIP: Red, yellow or blue frames will be supplied with matching coloured hooks. Green, smoke white and silver frames will be supplied with black hooks unless otherwise specified. POLYMER HOOK STRIP: Grey hooks will be supplied unless otherwise specified.