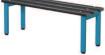

anti-theft hangers

HANGING BENCH

single sided with timber slats and

TYPE D

TYPE D

single sided with polymer slats

TYPE B