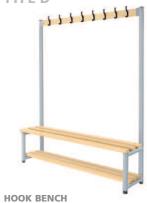

single sided with timber slats shown with under bench shelf

TYPE G

**TYPE A** 

i i i i i i i i i

WALL HOOK STRIP

polymer

**TYPE G** 

OVERHEAD