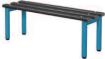

single sided with timber slats shown with under bench shelf

TYPE G

**TYPE A** 

i i i i i i i i i

WALL HOOK STRIP

polymer

**TYPE G** 

OVERHEAD

anti-theft hangers

HANGING BENCH

single sided with timber slats and

TYPE D

TYPE D

single sided with polymer slats

TYPE B