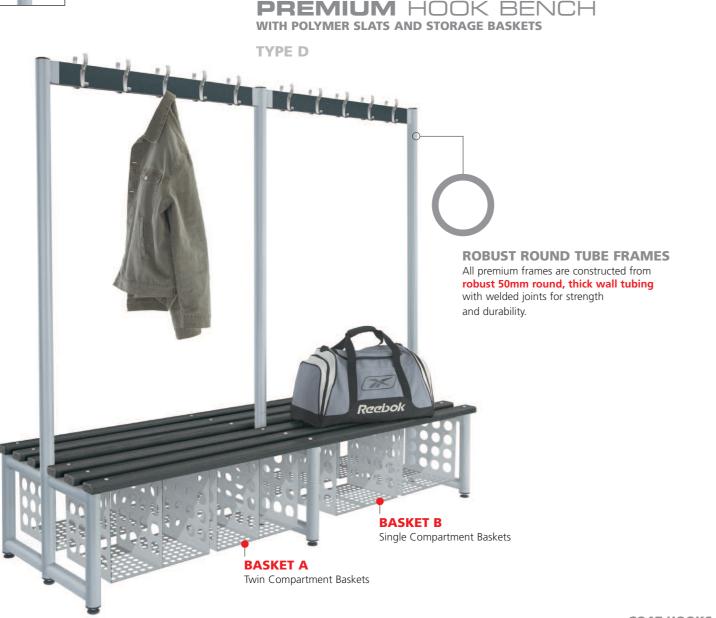

### PREMIUM CLOAKROOM

**SLAT OPTIONS** All Cloakroom equipment is available in both solid timber (Ash) or Polymer.

**PREMIUM CLOAKROOM UNITS ARE DELIVERED PRE ASSEMBLED** FOR INSTANT USE

**COAT HOOKS** These virtually unbreakable, polymer coat hooks, have been ergonomically designed and contain AC+IVECOAT technology.

## PREMIUM CLOAKROOM

**FLOOR ANCHOR** Optional floor anchors are available for all floor standing units. Fixings not supplied.

TYPE A

RED

Similar to BS 04 E53