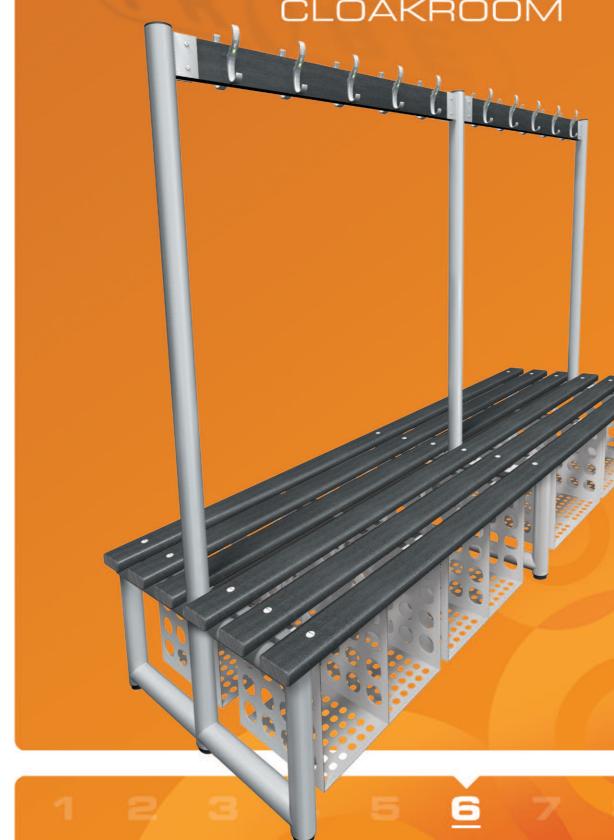

### PREMIUM CLOAKROOM

**SLAT OPTIONS** All Cloakroom equipment is available in both solid timber (Ash) or Polymer.

**PREMIUM CLOAKROOM UNITS ARE DELIVERED PRE ASSEMBLED** FOR INSTANT USE

**COAT HOOKS** These virtually unbreakable, polymer coat hooks, have been ergonomically designed and contain AC+IVECOAT technology.