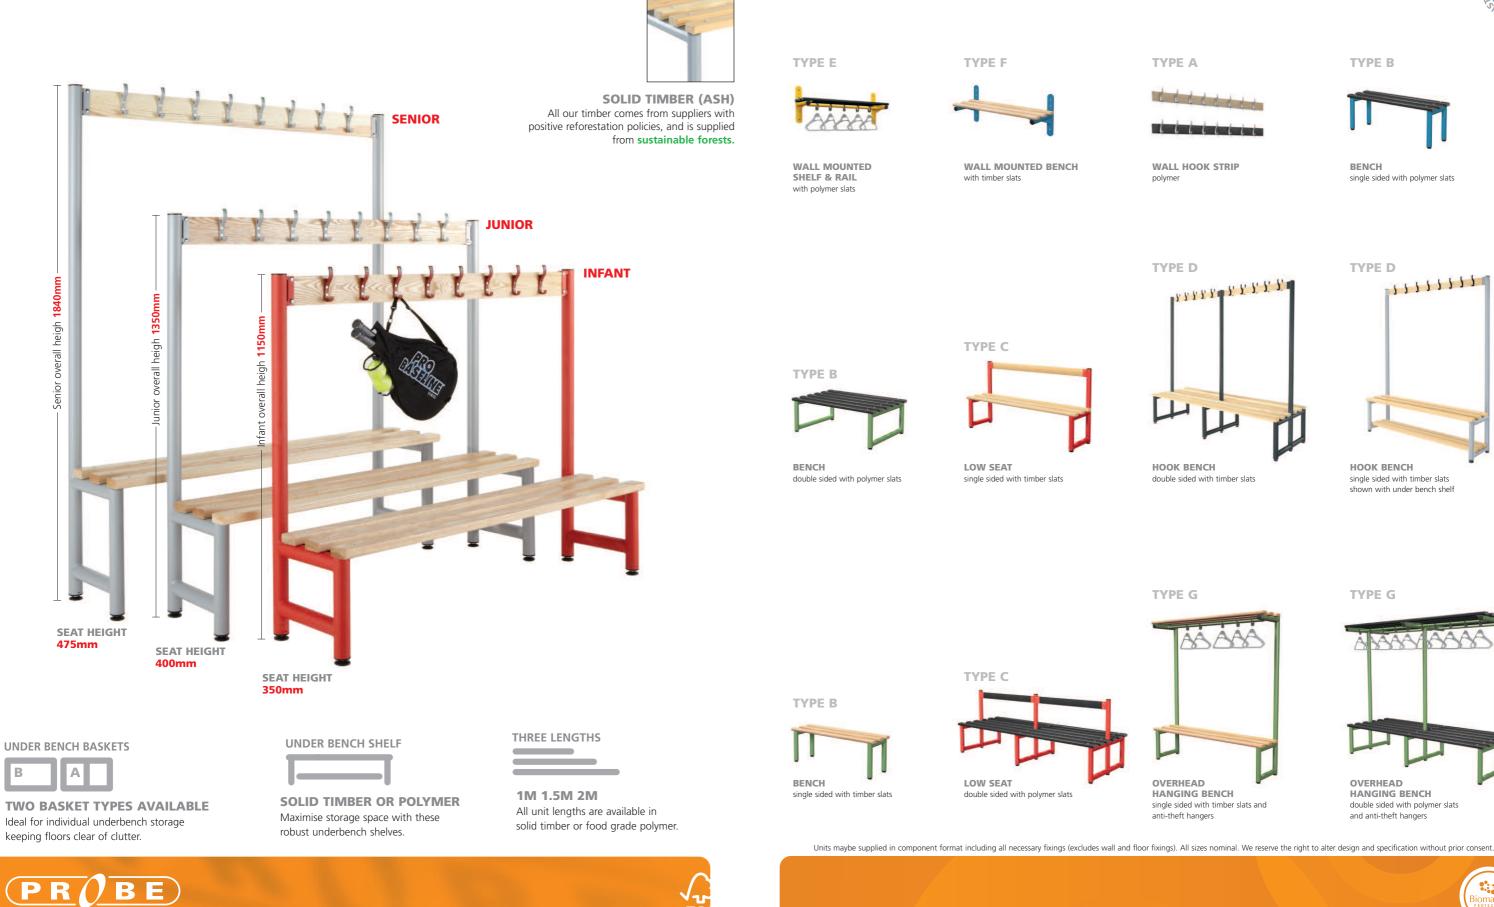

### **ACTIVE**COAT<sup>®</sup> hygienic, hard wearing and anti-bacterial

99.9% REDUCTION OF BACTERIA INCLUDING MRSA & E-COLI for the life of the coating

OVERHEAD HANGING BENCH double sided with polymer slats and anti-theft hangers

single sided with timber slats shown with under bench shelf

TYPE G

**TYPE A** 

i i i i i i i i i

WALL HOOK STRIP

polymer

**TYPE G** 

OVERHEAD

anti-theft hangers

HANGING BENCH

single sided with timber slats and

TYPE D

TYPE D

single sided with polymer slats

TYPE B

## PREMIUM CLOAKROOM

**FLOOR ANCHOR** Optional floor anchors are available for all floor standing units. Fixings not supplied.

TYPE A

RED

Similar to BS 04 E53