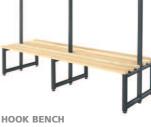

anti-theft hangers

HANGING BENCH

single sided with timber slats and

TYPE D

TYPE D

single sided with polymer slats

TYPE B