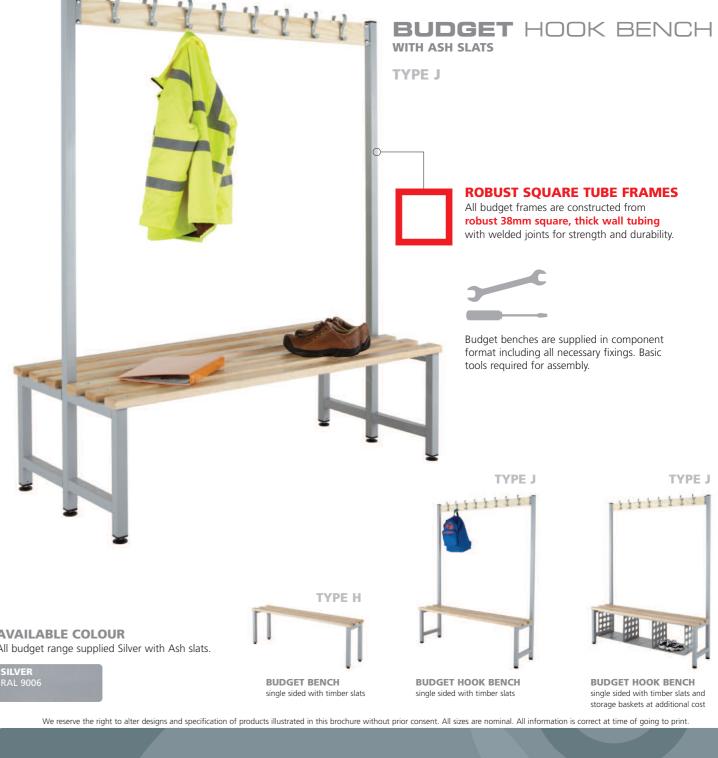

**AVAILABLE COLOUR** All budget range supplied Silver with Ash slats.

ACTIVECOAT<sup>®</sup> hygienic, hard wearing and anti-bacterial 99.9% REDUCTION OF BACTERIA INCLUDING MRSA & E-COLI for the life of the coating